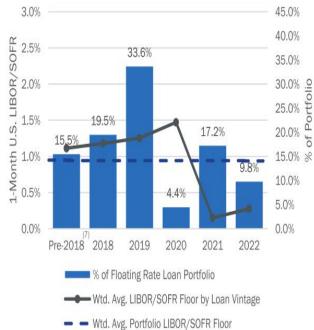

#### Third Quarter 2022 Activity

- GAAP net (loss)<sup>(1)</sup> of \$(29.1) million, or \$(0.56) per basic share, inclusive of a \$(35.4) million, or \$(0.68) per basic share, provision for credit losses.
- Distributable Earnings<sup>(2)</sup> of \$8.7 million, or \$0.17 per basic share.
- Book value of \$15.24 per common share, inclusive of \$(1.63) per common share CECL reserve.
- Declared and paid a cash dividend of \$0.25 per common share; Series A preferred cash dividend of \$0.4375 per share.
- Closed one new multifamily loan with total commitment of \$45.0 million and funded \$72.4 million<sup>3)</sup> in total UPB, including prior commitments.
- Realized \$346.7 million of total UPB in loan repayments, principal paydowns and amortization, which consisted of approximately 41% office, 31% hotel and 28% multifamily loans.
- Portfolio of \$3.9 billion in total commitments comprised of over 99% senior loans with a weighted average stabilized LTV of 63.2%<sup>4)</sup> and a weighted average yield at origination of LIBOR/SOFR + 4.07%<sup>(5)</sup>; over 98% floating rate.
- Weighted average risk rating of 2.6 at September 30, 2022.
- CECL reserve of approx. \$85.6 million, or 2.18% of total portfolio commitments.
- Entered into a new \$100 million financing facility providing loan-level funding on a non-mark-to-market basis for performing and non-performing loans.
- Ended Q3 with over \$165 million in cash on hand, \$45 million of restricted cash in CLOs available for reinvestment or repayment of CLO liabilities and a total debt-toequity leverage of 2.6x.