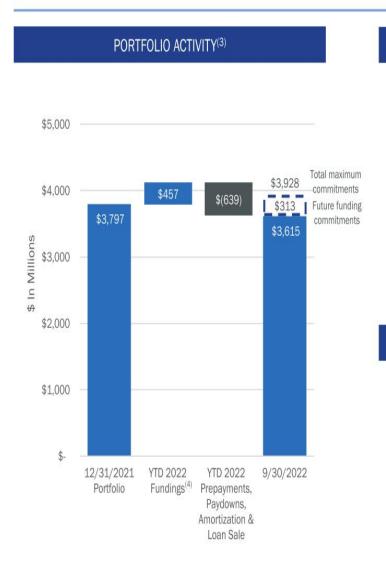

#### Third Quarter 2022 Activity

- GAAP net (loss)<sup>(1)</sup> of \$(29.1) million, or \$(0.56) per basic share, inclusive of a \$(35.4) million, or \$(0.68) per basic share, provision for credit losses.
- Distributable Earnings<sup>(2)</sup> of \$8.7 million, or \$0.17 per basic share.
- Book value of \$15.24 per common share, inclusive of \$(1.63) per common share CECL reserve.
- Declared and paid a cash dividend of \$0.25 per common share; Series A preferred cash dividend of \$0.4375 per share.
- Closed one new multifamily loan with total commitment of \$45.0 million and funded \$72.4 million<sup>3)</sup> in total UPB, including prior commitments.
- Realized \$346.7 million of total UPB in loan repayments, principal paydowns and amortization, which consisted of approximately 41% office, 31% hotel and 28% multifamily loans.
- Portfolio of \$3.9 billion in total commitments comprised of over 99% senior loans with a weighted average stabilized LTV of 63.2%<sup>4)</sup> and a weighted average yield at origination of LIBOR/SOFR + 4.07%<sup>(5)</sup>; over 98% floating rate.
- Weighted average risk rating of 2.6 at September 30, 2022.
- CECL reserve of approx. \$85.6 million, or 2.18% of total portfolio commitments.
- Entered into a new \$100 million financing facility providing loan-level funding on a non-mark-to-market basis for performing and non-performing loans.
- Ended Q3 with over \$165 million in cash on hand, \$45 million of restricted cash in CLOs available for reinvestment or repayment of CLO liabilities and a total debt-toequity leverage of 2.6x.