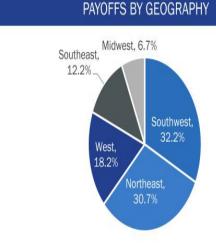

)</sup>:
  - Closed one \$45.0 million with total commitment and funded \$43.4 million in UPB.
    - Stabilized LTV of 68.2%\* and yield of SOFR + 4.25%\*\*
  - Funded \$28.4 million of existing loan commitments.
- Realized repayments, paydowns and principal amortization of \$346.7 million.

#### PORTFOLIO ACTIVITY(3) \$5,000 Total maximum \$3,928 commitments \$4,000 \$313 \$(346) Future funding \$3,889 In Millions commitments \$3,000 \$2,000 \$1,000 6/30/2022 30 2022(1) 30 2022 9/30/2022 **Fundings** Prepayments, Paydowns & Amortization

#### PAYOFFS BY PROPERTY TYPE(2)



#### PAYOFFS BY GEOGRAPHY



<sup>\*</sup> See definition in the appendix.

<sup>\*\*</sup> See definition of "All-in Yield at Origination" in the appendix.

### Portfolio Activity YTD Through Third Quarter 2022









### Investment Portfolio as of September 30, 2022

Industrial, 5.2%



High-quality, well-diversified portfolio comprised of over 99% senior loans with a weighted average stabilized LTV at origination of 63.2%.\*

PROPERTY TYPE(2)

Other, 2.5%

| (                                                                   | The Control of the Control |
|---------------------------------------------------------------------|----------------------------|
| KEY PORTFOLI                                                        | O STATISTICS               |
| Outstanding<br>Principal Balance                                    | \$3.6 billion              |
| Total Loan<br>Commitments                                           | \$3.9 billion              |
| Number of Investments