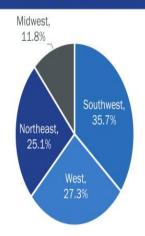

#### Third Quarter 2022 Activity

- GAAP net (loss)<sup>(1)</sup> of \$(29.1) million, or \$(0.56) per basic share, inclusive of a \$(35.4) million, or \$(0.68) per basic share, provision for credit losses.
- Distributable Earnings<sup>(2)</sup> of \$8.7 million, or \$0.17 per basic share.
- Book value of \$15.24 per common share, inclusive of \$(1.63) per common share CECL reserve.
- Declared and paid a cash dividend of \$0.25 per common share; Series A preferred cash dividend of \$0.4375 per share.
- Closed one new multifamily loan with total commitment of \$45.0 million and funded \$72.4 million<sup>3)</sup> in total UPB, including prior commitments.
- Realized \$346.7 million of total UPB in loan repayments, principal paydowns and amortization, which consisted of approximately 41% office, 31% hotel and 28% multifamily loans.
- Portfolio of \$3.9 billion in total commitments comprised of over 99% senior loans with a weighted average stabilized LTV of 63.2%<sup>4)</sup> and a weighted average yield at origination of LIBOR/SOFR + 4.07%<sup>(5)</sup>; over 98% floating rate.
- Weighted average risk rating of 2.6 at September 30, 2022.
- CECL reserve of approx. \$85.6 million, or 2.18% of total portfolio commitments.
- Entered into a new \$100 million financing facility providing loan-level funding on a non-mark-to-market basis for performing and non-performing loans.
- Ended Q3 with over \$165 million in cash on hand, \$45 million of restricted cash in CLOs available for reinvestment or repayment of CLO liabilities and a total debt-toequity leverage of 2.6x.