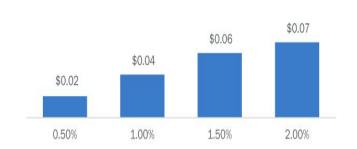

| 63.2%                      |
| Weighted Average<br>Fully-Extended<br>Remaining Term <sup>(6)</sup> | 2.3 years                  |





<sup>\*</sup> See definition in the appendix.

### Sensitivity to Short-term Interest Rates



- Portfolio is over 98% floating rate with a weighted average LIBOR/SOFR floor of 0.94%, meaningfully below current level of short-term benchmark interest rates.
- · All LIBOR/SOFR floors are currently below the level of market rates.
- Well positioned for further increases in short-term interest rates from current market levels.

## WEIGHTED AVERAGE LIBOR/SOFR FLOOR BY LOAN VINTAGE



## QTR. NET INTEREST INCOME PER SHARE SENSITIVITY TO CHANGES IN 1-MO. U.S. LIBOR/SOFR AS OF SEPTEMBER 30, 2022<sup>(8)</sup>

Change in 1-Month U.S. LIBOR/SOFR (%)



### Portfolio Developments and "Watch List" Loans



- In October 2022, successfully resolved a \$114.1 million senior loan that was on non-accrual status. The resolution involved a coordinated sale of the collateral retail property and GPMT providing new ownership group with a new \$77.3 million senior loan supported by fresh equity capital invested in the property by the new sponsor. As a result of these transactions, GPMT expects to realize a loss of approx. \$(16.5) million, which had been reserved for through the allowance for credit losses.
- Actively pursuing resolution options with respect to the remaining three risk-rated "5" loans, which may include a foreclosure, deed-in-lieu, restructuring, a sale of the loan, or a sale of the property.
- Weighted average portfolio risk ratin