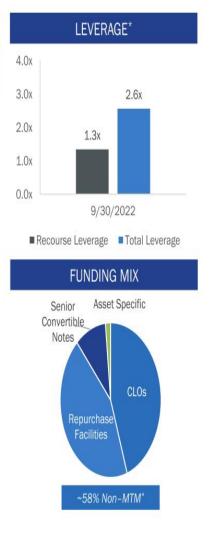

#### Third Quarter 2022 Activity

- GAAP net (loss)<sup>(1)</sup> of \$(29.1) million, or \$(0.56) per basic share, inclusive of a \$(35.4) million, or \$(0.68) per basic share, provision for credit losses.
- Distributable Earnings<sup>(2)</sup> of \$8.7 million, or \$0.17 per basic share.
- Book value of \$15.24 per common share, inclusive of \$(1.63) per common share CECL reserve.
- Declared and paid a cash dividend of \$0.25 per common share; Series A preferred cash dividend of \$0.4375 per share.
- Closed one new multifamily loan with total commitment of \$45.0 million and funded \$72.4 million<sup>3)</sup> in total UPB, including prior commitments.
- Realized \$346.7 million of total UPB in loan repayments, principal paydowns and amortization, which consisted of approximately 41% office, 31% hotel and 28% multifamily loans.
- Portfolio of \$3.9 billion in total commitments comprised of over 99% senior loans with a weighted average stabilized LTV of 63.2%<sup>4)</sup> and a weighted average yield at origination of LIBOR/SOFR + 4.07%<sup>(5)</sup>; over 98% floating rate.
- Weighted average risk rating of 2.6 at September 30, 2022.
- CECL reserve of approx. \$85.6 million, or 2.18% of total portfolio commitments.
- Entered into a new \$100 million financing facility providing loan-level funding on a non-mark-to-market basis for performing and non-performing loans.
- Ended Q3 with over \$165 million in cash on hand, \$45 million of restricted cash in CLOs available for reinvestment or repayment of CLO liabilities and a total debt-toequity leverage of 2.6x.