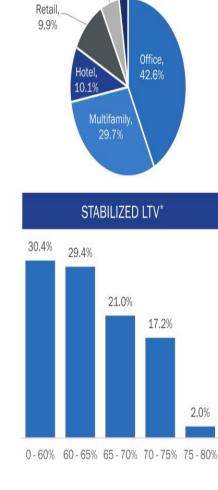

#### Third Quarter 2022 Activity

- GAAP net (loss)<sup>(1)</sup> of \$(29.1) million, or \$(0.56) per basic share, inclusive of a \$(35.4) million, or \$(0.68) per basic share, provision for credit losses.
- Distributable Earnings<sup>(2)</sup> of \$8.7 million, or \$0.17 per basic share.
- Book value of \$15.24 per common share, inclusive of \$(1.63) per common share CECL reserve.
- Declared and paid a cash dividend of \$0.25 per common share; Series A preferred cash dividend of \$0.4375 per share.
- Closed one new multifamily loan with total commitment of \$45.0 million and funded \$72.4 million<sup>3)</sup> in total UPB, including prior commitments.
- Realized \$346.7 million of total UPB in loan repayments, principal paydowns and amortization, which consisted of approximately 41% office, 31% hotel and 28% multifamily loans.
- Portfolio of \$3.9 billion in total commitments comprised of over 99% senior loans with a weighted average stabilized LTV of 63.2%<sup>4)</sup> and a weighted average yield at origination of LIBOR/SOFR + 4.07%<sup>(5)</sup>; over 98% floating rate.
- Weighted average risk rating of 2.6 at September 30, 2022.
- CECL reserve of approx. \$85.6 million, or 2.18% of total portfolio commitments.
- Entered into a new \$100 million financing facility providing loan-level funding on a non-mark-to-market basis for performing and non-performing loans.
- Ended Q3 with over \$165 million in cash on hand, \$45 million of restricted cash in CLOs available for reinvestment or repayment of CLO liabilities and a total debt-toequity leverage of 2.6x.

  Subbilized loan-to-value ratio (LTV) is calculated as the fully funded loan amount (plus any financing that is part passu with or senior to such loan), including all contractually provided for future fundings, divided by the as stabilized value (as determined in conformance with USPAP) set forth in the original appraisal. As stabilized value may be based on certain assumptions, such as future construction completion, projected re-tenanting, payment of tenant improvement or leasing commissions allowances or free or abuted rent periods, or increased tenant occupancy.