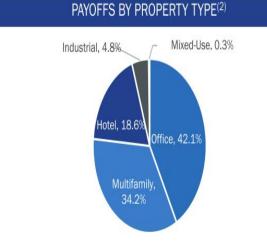

#### Third Quarter 2022 Activity

- GAAP net (loss)<sup>(1)</sup> of \$(29.1) million, or \$(0.56) per basic share, inclusive of a \$(35.4) million, or \$(0.68) per basic share, provision for credit losses.
- Distributable Earnings<sup>(2)</sup> of \$8.7 million, or \$0.17 per basic share.
- Book value of \$15.24 per common share, inclusive of \$(1.63) per common share CECL reserve.
- Declared and paid a cash dividend of \$0.25 per common share; Series A preferred cash dividend of \$0.4375 per share.
- Closed one new multifamily loan with total commitment of \$45.0 million and funded \$72.4 million<sup>3)</sup> in total UPB, including prior commitments.
- Realized \$346.7 million of total UPB in loan repayments, principal paydowns and amortization, which consisted of approximately 41% office, 31% hotel and 28% multifamily loans.
- Portfolio of \$3.9 billion in total commitments comprised of over 99% senior loans with a weighted average stabilized LTV of 63.2%<sup>4)</sup> and a weighted average yield at origination of LIBOR/SOFR + 4.07%<sup>(5)</sup>; over 98% floating rate.
- Weighted average risk rating of 2.6 at September 30, 2022.
- CECL reserve of approx. \$85.6 million, or 2.18% of total portfolio commitments.
- Entered into a new \$100 million financing facility providing loan-level funding on a non-mark-to-market basis for performing and non-performing loans.
- Ended Q3 with over \$165 million in cash on hand, \$45 million of restricted cash in CLOs available for reinvestment or repayment of CLO liabilities and a total debt-toequity leverage of 2.6x.