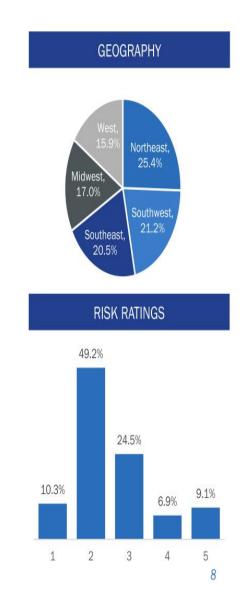

#### Third Quarter 2022 Activity

- GAAP net (loss)<sup>(1)</sup> of \$(29.1) million, or \$(0.56) per basic share, inclusive of a \$(35.4) million, or \$(0.68) per basic share, provision for credit losses.
- Distributable Earnings<sup>(2)</sup> of \$8.7 million, or \$0.17 per basic share.
- Book value of \$15.24 per common share, inclusive of \$(1.63) per common share CECL reserve.
- Declared and paid a cash dividend of \$0.25 per common share; Series A preferred cash dividend of \$0.4375 per share.
- Closed one new multifamily loan with total commitment of \$45.0 million and funded \$72.4 million<sup>3)</sup> in total UPB, including prior commitments.
- Realized \$346.7 million of total UPB in loan repayments, principal paydowns and amortization, which consisted of approximately 41% office, 31% hotel and 28% multifamily loans.
- Portfolio of \$3.9 billion in total commitments comprised of over 99% senior loans with a weighted average stabilized LTV of 63.2%<sup>4)</sup> and a weighted average yield at origination of LIBOR/SOFR + 4.07%<sup>(5)</sup>; over 98% floating rate.
- Weighted average risk rating of 2.6 at September 30, 2022.
- CECL reserve of approx. \$85.6 million, or 2.18% of total portfolio commitments.
- Entered into a new \$100 million financing facility providing loan-level funding on a non-mark-to-market basis for performing and non-performing loans.
- Ended Q3 with over \$165 million in cash on hand, \$45 million of restricted cash in CLOs available for reinvestment or repayment of CLO liabilities and a total debt-toequity leverage of 2.6x.