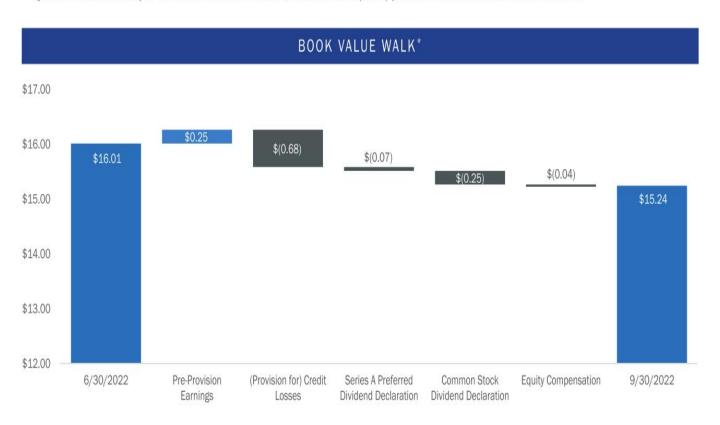

#### Third Quarter 2022 Activity

- GAAP net (loss)<sup>(1)</sup> of \$(29.1) million, or \$(0.56) per basic share, inclusive of a \$(35.4) million, or \$(0.68) per basic share, provision for credit losses.
- Distributable Earnings<sup>(2)</sup> of \$8.7 million, or \$0.17 per basic share.
- Book value of \$15.24 per common share, inclusive of \$(1.63) per common share CECL reserve.
- Declared and paid a cash dividend of \$0.25 per common share; Series A preferred cash dividend of \$0.4375 per share.
- Closed one new multifamily loan with total commitment of \$45.0 million and funded \$72.4 million<sup>3)</sup> in total UPB, including prior commitments.
- Realized \$346.7 million of total UPB in loan repayments, principal paydowns and amortization, which consisted of approximately 41% office, 31% hotel and 28% multifamily loans.
- Portfolio of \$3.9 billion in total commitments comprised of over 99% senior loans with a weighted average stabilized LTV of 63.2%<sup>4)</sup> and a weighted average yield at origination of LIBOR/SOFR + 4.07%<sup>(5)</sup>; over 98% floating rate.
- Weighted average risk rating of 2.6 at September 30, 2022.
- CECL reserve of approx. \$85.6 million, or 2.18% of total portfolio commitments.
- Entered into a new \$100 million financing facility providing loan-level funding on a non-mark-to-market basis for performing and non-performing loans.
- Ended Q3 with over \$165 million in cash on hand, \$45 million of restricted cash in CLOs available for reinvestment or repayment of CLO liabilities and a total debt-toequity leverage of 2.6x.