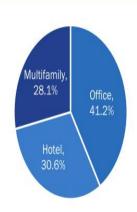

#### Third Quarter 2022 Activity

- GAAP net (loss)<sup>(1)</sup> of \$(29.1) million, or \$(0.56) per basic share, inclusive of a \$(35.4) million, or \$(0.68) per basic share, provision for credit losses.
- Distributable Earnings<sup>(2)</sup> of \$8.7 million, or \$0.17 per basic share.
- Book value of \$15.24 per common share, inclusive of \$(1.63) per common share CECL reserve.
- Declared and paid a cash dividend of \$0.25 per common share; Series A preferred cash dividend of \$0.4375 per share.
- Closed one new multifamily loan with total commitment of \$45.0 million and funded \$72.4 million<sup>3)</sup> in total UPB, including prior commitments.
- Realized \$346.7 million of total UPB in loan repayments, principal paydowns and amortization, which consisted of approximately 41% office, 31% hotel and 28% multifamily loans.
- Portfolio of \$3.9 billion in total commitments comprised of over 99% senior loans with a weighted average stabilized LTV of 63.2%<sup>4)</sup> and a weighted average yield at origination of LIBOR/SOFR + 4.07%<sup>(5)</sup>; over 98% floating rate.
- Weighted average risk rating of 2.6 at September 30, 2022.
- CECL reserve of approx. \$85.6 million, or 2.18% of total portfolio commitments.
- Entered into a new \$100 million financing facility providing loan-level funding on a non-mark-to-market basis for performing and non-performing loans.
- Ended Q3 with over \$165 million in cash on hand, \$45 million of restricted cash in CLOs available for reinvestment or repayment of CLO liabilities and a total debt-toequity leverage of 2.6x.